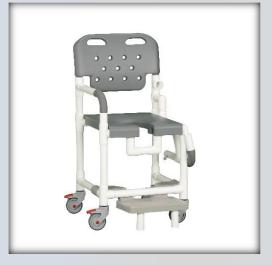

## Platinum Shower Chair w/Footrest and Left Drop Arm

| P                 |         |
|-------------------|---------|
| Technical Data    |         |
| Height:           | 43.5"   |
| Width:            | 21"     |
| Depth:            | 22"     |
| Weight:           | 28 lbs  |
| Seat Height:      | 24"     |
| Clearance:        | 20"     |
| Between the arms: | 17.25"  |
| Weight Capacity:  | 325 lbs |
| Ship Weight:      | 31 lbs  |
| Shipping Method:  | Parcel  |
|                   |         |

## Features:

- 4" Never-Rust twin wheel casters, all locking
- Open-front seat for easy bathing care
- Seat removes for easy cleaning
- Integrated push handles for improved mobility
- Molded hand grips for added security and comfort
- Slideout footrest for added safety
- Left drop arm for easy transfers